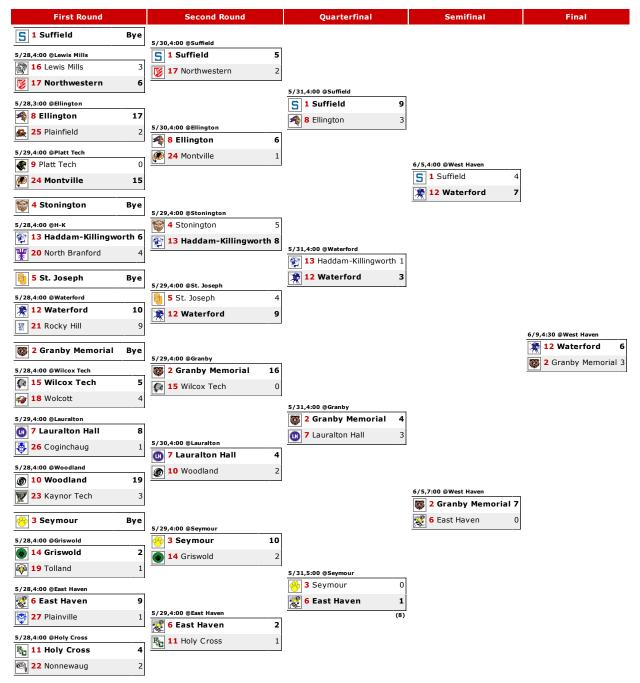

## 2013 Class M Softball Rankings

| SCHOOL/TOWN         | RATING | РСТ  | WON | LOST | TIED | TIEBREAKER |
|---------------------|--------|------|-----|------|------|------------|
| Suffield            | 1      | .950 | 19  | 1    | 0    |            |
| Granby Memorial     | 2      | .947 | 18  | 1    | 0    |            |
| Seymour             | 3      | .900 | 18  | 2    | 0    |            |
| Stonington          | 4      | .850 | 17  | 3    | 0    | By Lot     |
| St. Joseph          | 5      | .850 | 17  | 3    | 0    | By Lot     |
| East Haven          | 6      | .850 | 17  | 3    | 0    |            |
| Lauralton Hall      | 7      | .842 | 16  | 3    | 0    |            |
| Ellington           | 8      | .824 | 14  | 3    | 0    |            |
| Platt Tech          | 9      | .800 | 16  | 4    | 0    | By Lot     |
| Woodland            | 10     | .800 | 16  | 4    | 0    |            |
| Holy Cross          | 11     | .750 | 15  | 5    | 0    | By Lot     |
| Waterford           | 12     | .750 | 15  | 5    | 0    | By Lot     |
| Haddam-Killingworth | 13     | .750 | 15  | 5    | 0    | By Lot     |
| Griswold            | 14     | .750 | 15  | 5    | 0    | By Lot     |
| Wilcox Tech         | 15     | .750 | 15  | 5    | 0    |            |
| Lewis Mills         | 16     | .700 | 14  | 6    | 0    | By Lot     |
| Northwestern        | 17     | .700 | 14  | 6    | 0    |            |
| Wolcott             | 18     | .650 | 13  | 7    | 0    | By Lot     |
| Tolland             | 19     | .650 | 13  | 7    | 0    | By Lot     |
| North Branford      | 20     | .650 | 13  | 7    | 0    | By Lot     |
| Rocky Hill          | 21     | .650 | 13  | 7    | 0    |            |
| Nonnewaug           | 22     | .600 | 12  | 8    | 0    |            |
| Kaynor Tech         | 23     | .579 | 11  | 8    | 0    |            |
| Montville           | 24     | .500 | 10  | 10   | 0    | By Lot     |
| Plainfield          | 25     | .500 | 10  | 10   | 0    |            |
| Coginchaug          | 26     | .450 | 9   | 11   | 0    | By Lot     |
| Plainville          | 27     | .450 | 9   | 11   | 0    |            |